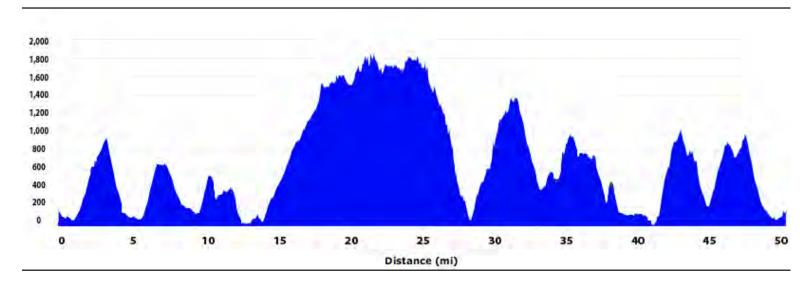

## **ELEVATION CHART - NEW**

Elevation Gain - 10,059 (ft) Maximum Elevation - 1,858 (ft)